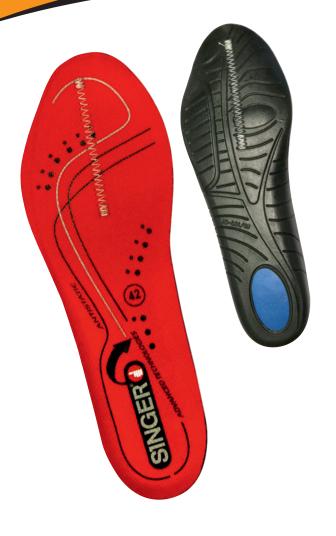

## Use

Removable and antistatic sole, composed of 3 parts.

This ergonomic insole improves confort of the user's shoes.

Put the red face on the top of your shoes.

## **Technical features**

- ✓ Ergonomic insole made of preformed PU
- ✓ Antistatic
- ✓ Removable
- Shock reduction with energy absorbing heel
- ✓ Red and black colour
- ✓ Sizes: 36 to 47.
- → Packing : Bundle of 10 pairs.

## **Advantages**

- Removable and antistatic
- ✓ Fast drying
- ✓ Foot arch support
- ✓ Shock reduction