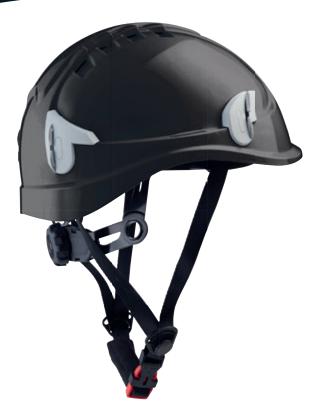

## **ALPINBK**

AVAILABLE
IN DIFFERENT COLOURS

## Area of use\*

PUBLIC WORKS

BUILDING

FINISHINGS

GREEN SPA

EEN SPACES

**Technical features** 

Ventilated helmet, for working at height.

**Shell:** high resistant polycarbonate.

**Harness:** textile, 2 positions, 8 attachment points.

**Headgear:** plastic, swivels on the back. Ratchet adjustment (53 to 66 cm). **Chin strap:** textile, 4 attachment points.

Front sweat band.

Comfortable foam at the rear. Attachment clips for headlamp. **Weight:** 402 g (average value).

Colour: black.

Packaging: carton of 20 pieces.

**Subpackaging:** bag of 5 pieces (individual polybag).