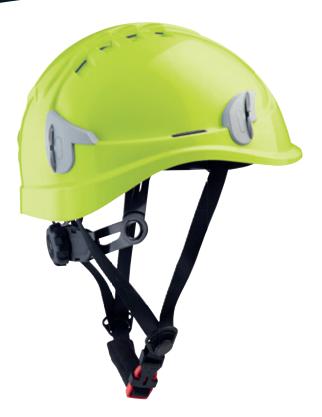

## **ALPINHV**

AVAILABLE
IN DIFFERENT COLOURS

## Area of use\*

PUBLIC WORKS

BUILDING

FINISHINGS

GREEN SPACE

**Technical features** 

Ventilated helmet, for working at height.

**Shell:** high resistant polycarbonate.

**Harness:** textile, 2 positions, 8 attachment points.

**Headgear:** plastic, swivels on the back. Ratchet adjustment (53 to 66 cm). **Chin strap:** textile, 4 attachment points.

Front sweat band.

Comfortable foam at the rear.

Attachment clips for headlamp.

Weight: 402 g (average value).

Colour: fluorescent yellow.

Packaging: carton of 20 pieces.

Subpackaging: bag of 5 pieces (individual polybag).