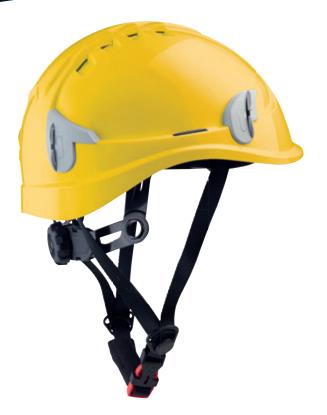

## Area of use\*

PUBLIC WORKS

BUILDING

FINISHINGS

GREEN SPACE

**Technical features** 

Ventilated helmet, for working at height.

**Shell:** high resistant polycarbonate.

**Harness:** textile, 2 positions, 8 attachment points.

**Headgear:** plastic, swivels on the back. Ratchet adjustment (53 to 66 cm). **Chin strap:** textile, 4 attachment points.

Front sweat band.

Comfortable foam at the rear. Attachment clips for headlamp. **Weight:** 402 g (average value).

Colour: yellow.

Packaging: carton of 20 pieces.

Subpackaging: bag of 5 pieces (individual polybag).