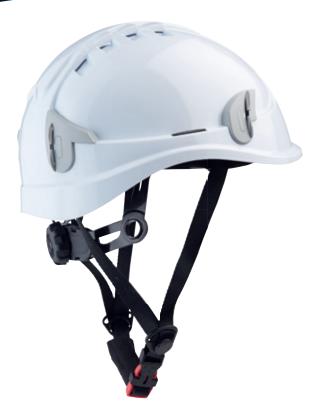

#### **Technical features**

Ventilated helmet, for working at height.

**Shell:** high resistant polycarbonate.

**Harness:** textile, 2 positions, 8 attachment points.

**Headgear:** plastic, swivels on the back. Ratchet adjustment (53 to 66 cm). **Chin strap:** textile, 4 attachment points.

Front sweat band.

Comfortable foam at the rear. Attachment clips for headlamp. **Weight:** 402 g (average value).

Colour: white.

Packaging: carton of 20 pieces.

**Subpackaging:** bag of 5 pieces (individual polybag).

## **Advantages**

- > Available in different colours and in unventilated version.
- > Spectacle can be adjusted on the helmet (LUNALP, sold separetely).
- > Stability thanks to the harness (8 attachment points).
- > Comfortable thanks to the foam at the rear.
- > Light and resistant thanks to the polycarbonate.
- > **Ergonomic** thanks to the attachment clips for headlamp.