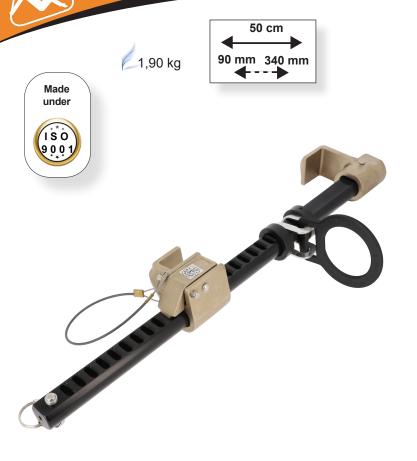

### >> Technical features

- → Anodized aluminium beam anchor.
- ✓ Installation on horizontal IPN beam.
- ✓ Adjustable from: 90 to 340 mm.
- ✓ Length: 50 cm.✓ Weigth: 1.90 kg.
- ✓ Packing:
  - carton of 1 piece.