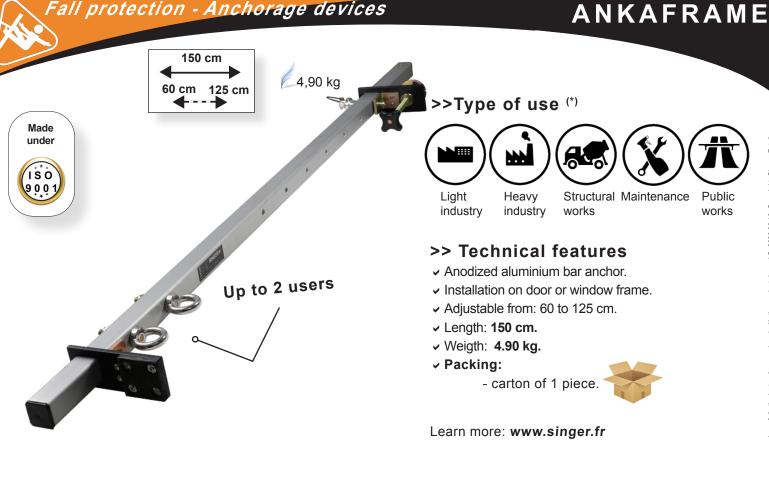

## >> Advantages

- Does not require tools for setting up.
- ✓ Up to 2 users.
- Clever anchoring system and simple to assemble.
- Light weight, easy to carry.
- Supplied with its carrying bag.
- ISO 9001 certified manufacturing.