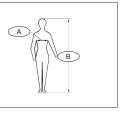

## >> Advantages

- → Front closing with large mesh zipper, very simple and practical system.
- ✓ Very convenient items with many pockets.
- Strong and comfortable fabric.

| Sizes | Chest (cm) (A) | Height (cm) (B) |
|-------|----------------|-----------------|
| S     | 84-96          | 160-172         |
| М     | 92-104         | 166-178         |
| L     | 100-112        | 172-184         |
| XL    | 108-120        | 180-192         |
| 2XL   | 116-128        | 188-198         |
| 3XL   | 126-138        | 192-202         |