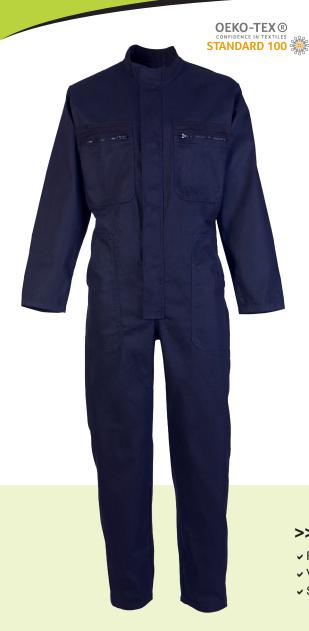

## >> Technical features

- ✓ Work coverall.
- ✓ 100% cotton. 300 gsm.
- ✓ Straight collar
- ✓ Zip front fastening.
- ✓ 2 breast pocket with zipper.
- ✓ Elasticated in the back.
- → Color: blue / black.
- Sizes and packaging

## >> Advantages

- → Front closing with large mesh zipper, very simple and practical system.
- ✓ Very convenient items with many pockets.
- Strong and comfortable fabric.

| Sizes | Chest (cm) (A) | Height (cm) (B) |
|-------|----------------|-----------------|
| S     | 84-96          | 160-172         |
| М     | 92-104         | 166-178         |
| L     | 100-112        | 172-184         |
| XL    | 108-120        | 180-192         |
| 2XL   | 116-128        | 188-198         |
| 3XL   | 126-138        | 192-202         |