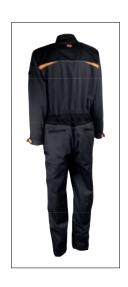

## Area of use\*

**Technical features** 

Work coverall.

Material:~65%~polyester~and~35%~cotton,~245~gsm.

Various outer pockets.

Double zip fastening. Elasticated waist.
Wrists with self-grip tapes. Reflective piping.
Colour: black, grey and orange. Sizes: S to 3XL.

## **Advantages**

- > Light and comfortable thanks to material (polyester/cotton).
- > Functional and practical thanks to various outer pockets.
- > Quality and safety of materials with OEKO-TEX® certification.
- > Quick adjustment thanks to the wrists with self-gripping bands and the elasticated waist.
- > Better visibility thanks to reflective piping.