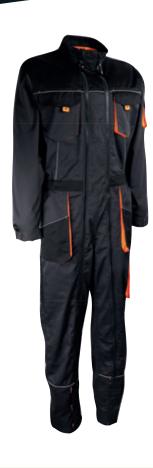

## Area of use\*

**Technical features** 

Work coverall.

Material:~65%~polyester~and~35%~cotton,~245~gsm.

Various outer pockets.

Double zip fastening. Elasticated waist.
Wrists with self-grip tapes. Reflective piping.
Colour: black, grey and orange. Sizes: S to 3XL.

## **Advantages**

- > Light and comfortable thanks to material (polyester/cotton).
- > Functional and practical thanks to various outer pockets.
- > Quality and safety of materials with OEKO-TEX® certification.
- > Quick adjustment thanks to the wrists with self-gripping bands and the elasticated waist.
- > Better visibility thanks to reflective piping.