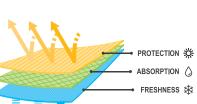

## HELPS TO REGULATE TEMPERATURE

## **Advantages**

- **> Absorbs moisture and perspiration** thanks to the intermediate layer.
- > Comfortable and light thanks to the padding.
- > Protects from the sun's rays thanks to triple layer.
- > Keep your head cool and reduce the temperature from 5 to 8  $^{\circ}$  C up to 8 hours.