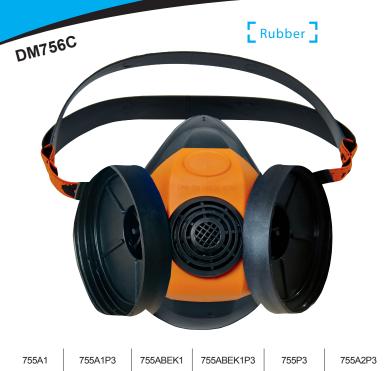

#### >> Uses (\*)

This half mask must be used with suitable filters, reference **755A1**, **755A1P3**, **755ABEK1**, **755ABEK1P3** or **755P3** only.

Depending of the risk and the filters that you will use with this equipment, it can be used for the industrial maintenance, for fertilizer application, for the chemical industry, for paint application processes, for carpentry, for the timber and papermaking industry, the cement industry...

## >> Description

- → Twin filter respirator made of natural rubber.
- Filters sold separetely.
- Double support system made of a harness on the top and back of the head plus an elastic band.
- This system will give a safe and perfect fit of the device.
- → Exhalation valve for better breathing.
- Delivered with two adaptors and prefilters.
- → Packing: Sold by piece.