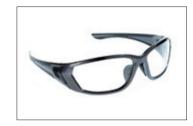

## **Technical features**

Safety spectacles.

**Lens:** polycarbonate, temples with ventilation.

Lens thickness: 2.00 mm. Frame: polycarbonate. Screw: stainless steel.

Nose bridge and inserts: TPR.

Removable EVA foam.

Treatment: anti-scratch, anti-fog.

**Dimensions:** 145 mm x 160 mm x 45 mm.

Weight: 31 g. Colour: black.

Packaging: carton of 100 pieces. Subpackaging: box of 10 pieces

(under individual polybag).

## **Advantages**

- > **Ergonomic** thanks to the removable foam.
- > Resistant thanks to the polycarbonate.
- > Quality and reliability of ISO 9001 / ISO 14001 certified production.
- > Breathable thanks to the temples with ventilation.
- > Anti-scratch and anti-fog treatment.