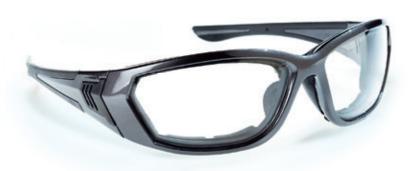

## **Technical features**

Safety spectacles.

**Lens:** polycarbonate, temples with ventilation.

Lens thickness: 2.00 mm. Frame: polycarbonate. Screw: stainless steel.

Nose bridge and inserts: TPR.

Removable EVA foam.

Treatment: anti-scratch, anti-fog.

**Dimensions:** 145 mm x 160 mm x 45 mm.

Weight: 31 g. Colour: black.

Packaging: carton of 100 pieces. Subpackaging: box of 10 pieces

(under individual polybag).

## **Advantages**

- > **Ergonomic** thanks to the removable foam.
- > Resistant thanks to the polycarbonate.
- > Quality and reliability of ISO 9001 / ISO 14001 certified production.
- > Breathable thanks to the temples with ventilation.
- > Anti-scratch and anti-fog treatment.