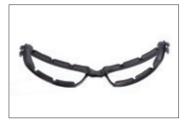

## **Technical features**

Safety spectacles.

**Lens:** polycarbonate, temples with ventilation.

Lens thickness: 2.00 mm. Frame: polycarbonate. Screw: stainless steel.

Nose bridge and inserts: TPR.

Removable EVA foam.

## **Advantages**

- > **Ergonomic** thanks to the removable foam.
- > Resistant thanks to the polycarbonate.
- > Quality and reliability of ISO 9001 / ISO 14001 certified production.
- > Breathable thanks to the temples with ventilation.
- > Anti-scratch and anti-fog treatment.