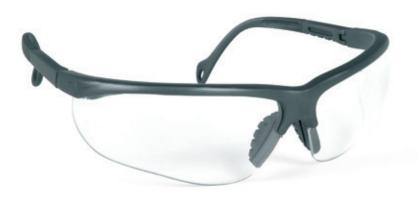

## **Technical features**

Safety spectacles.
Lens: polycarbonate.
Lens thickness: 2,00 mm.

Frame: polycarbonate, adjustable temples.

Nose bridge: PVC.

Treatment: anti-scratch, anti-fog.

Weight: 31 g.

Colour: grey and clear.

## **Advantages**

- > Adjustable temples (4 positions).
- > Quality and reliability of ISO 9001 / ISO 14001 certified production.
- > Better protection thanks to the polycarbonate.
- > Temples with perforation for cord adjustment.
- > Anti-scratch and anti-fog treatment.