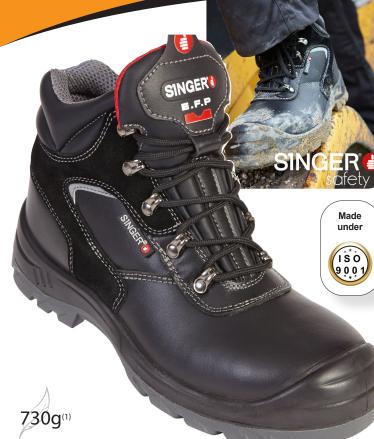

# Shoes - Construction

<sup>(1)</sup>Approximative weight of a shoe (smaller size)

#### >> Advantages

- ISO 9001 certified manufacturing.
- Features the "comfort pack»: with anatomical insole, E.F. P tongue = more comfort for the plantar arch and less fatigue every day.
- Unique Ergonomic Foam Protect (E.F.P) system on collar: design & materials specifically designed to minimize compression. stabilize the lacing in order to provide optimum comfort and support.
- 3 flex zones on the sole for an optimal flexibility.
- Energy absorbing heel.

## >> Technical features

- High cut safety shoes.
- ✓ Water repellent full grain leather.
- Metal hooks fastening.
- Composite 200J toe cap.
- ✓ E.F.P. tongue.
- Ergonomic insole in preformed PU.
- ✓ High strength textile puncture resistant midsole.
- Double-density polyurethane injected sole.
- Black Colour. Grey stitching.
- ✓ Sizes : 39 to 47.
- Packing : Carton of 10 pairs. Bundle of 1 pair.