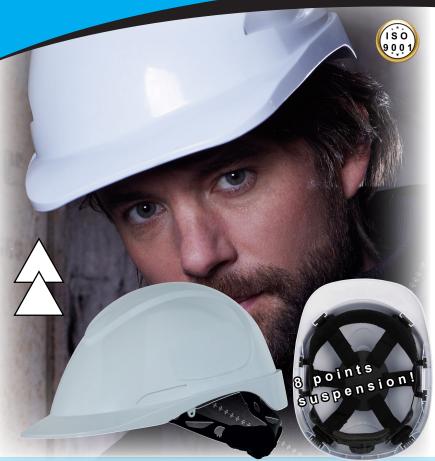

## >>Technical features

- ✓ Working safety ABS helmet.
- ✓ 8 points webbing suspension system.
- ✓ Textile harness. Plastic headgear.
- ✓ Ratchet headgear.
- ✓ With comfortable foam pad in the back.
- ✓ Front comfortable sweatband.
- ✓ Colors and versions: see below.
- ✓ Weight: 380 grams.
- → Packing: carton of 20 units.
  - bundle of 5 units.
  - individual polybag.

## >> Main advantages

- ✓ Very convenient use provided with the ratchet system adjustment. (53 cm to 66 cm).
- ✓ Very comfortable and good stability (8 points harness!), light weight and resistant.
- ✓ Foam pad in the back for increased comfort.
- ✓ Many accessories available (ear-muffs, visors...).