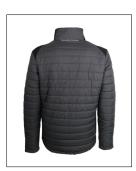

## Jacket.

**First material:** 100% polyamide (ripstop fabric), 75 gsm. **Second material:** 96% polyester and 4% elastane, 270 gsm.

**Lining:** 100% taffeta polyester, 58 gsm. **Padding:** 100% polyester, 220 gsm.

3 outer pockets and 1 inner pocket. Zip fastening, reversed. Waist with drawcords and stoppers. Retro-reflective lines.

Zip access for print.

Colour: black, grey and orange.

Sizes: S to 3XL.

**Packaging:** carton of 10 pieces. **Subpackaging:** individual polybag.