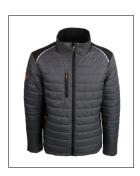

## Jacket.

**First material:** 100% polyamide (ripstop fabric), 75 gsm. **Second material:** 96% polyester and 4% elastane, 270 gsm.

**Lining:** 100% taffeta polyester, 58 gsm. **Padding:** 100% polyester, 220 gsm.

3 outer pockets and 1 inner pocket. Zip fastening, reversed. Waist with drawcords and stoppers. Retro-reflective lines.

Zip access for print.

Colour: black, grey and orange.

Sizes: S to 3XL.

**Packaging:** carton of 10 pieces. **Subpackaging:** individual polybag.

## **Advantages**

- > Lightness and humidity resistance thanks to the material (polyamide).
- > Ideal for mid-season with the light weight.
- > Quality and safety of materials with OEKO-TEX® certification.
- > Functional and practical thanks to outer pockets.
- > Quality and reliability of ISO 9001 / ISO 14001 certified production.