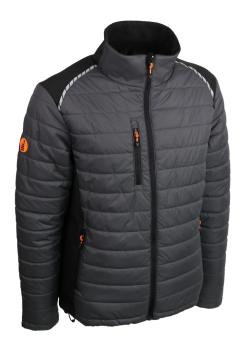

## Jacket.

**First material:** 100% polyamide (ripstop fabric), 75 gsm. **Second material:** 96% polyester and 4% elastane, 270 gsm.

**Lining:** 100% taffeta polyester, 58 gsm. **Padding:** 100% polyester, 220 gsm.

3 outer pockets and 1 inner pocket. Zip fastening, reversed. Waist with drawcords and stoppers. Retro-reflective lines.

Zip access for print.

Colour: black, grey and orange.

Sizes: S to 3XL.

**Packaging:** carton of 10 pieces. **Subpackaging:** individual polybag.

## **Advantages**

- > Lightness and humidity resistance thanks to the material (polyamide).
- > Ideal for mid-season with the light weight.
- > Quality and safety of materials with OEKO-TEX® certification.
- > Functional and practical thanks to outer pockets.
- > Quality and reliability of ISO 9001 / ISO 14001 certified production.