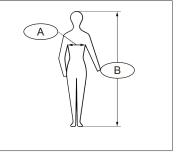

#### >> Advantages

- → Two convenient inside pockets.
- ✓ Warm padding
- $\ensuremath{\checkmark}$  With high collar for good protection of the neck against cold and wind.

| Size | Chest<br>(cm) (A) | Height (cm) (B) |
|------|-------------------|-----------------|
| S    | 84-96             | 160-172         |
| М    | 92-104            | 166-178         |
| L    | 100-112           | 172-184         |
| XL   | 108-120           | 180-192         |
| 2XL  | 116-128           | 188-200         |
| 3XL  | 126-138           | 192-204         |