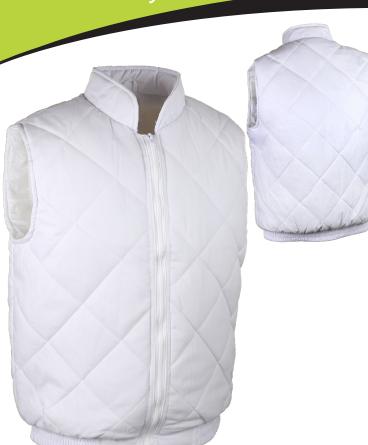

#### >> Technical features

- ✓ Bodywarmer.
- → Polyester/cotton outshell.
- ✓ Lining: polyester.
- ✓ Padding: polyester.
- 2 inside pockets.
- ✓ Elastic waistband.
- ✓ Colour: white.
- ✓ Sizes and packings:

#### >> Advantages

- → Two convenient inside pockets.
- ✓ Warm padding
- $\ensuremath{\checkmark}$  With high collar for good protection of the neck against cold and wind.

| Size | Chest<br>(cm) (A) | Height (cm) (B) |
|------|-------------------|-----------------|
| S    | 84-96             | 160-172         |
| М    | 92-104            | 166-178         |
| L    | 100-112           | 172-184         |
| XL   | 108-120           | 180-192         |
| 2XL  | 116-128           | 188-200         |
| 3XL  | 126-138           | 192-204         |