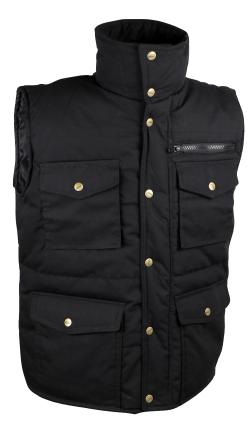

#### Bodywarmer.

Outside material: 65% polyester and 35% cotton, 160 gsm.

Lining: 100% taffeta polyester, 50 gsm.

Padding: 100% polyester, 200 gsm.

7 outer pockets and 1 inner pocket.

Zip fastening under studded flap.

Loins protection.

Colour: black.

Sizes: M to 3XL.

Packaging: carton of 10 pieces.

Subpackaging: individual polybag.