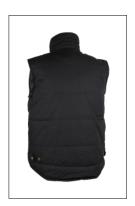

#### Bodywarmer.

Outside material: 65% polyester and 35% cotton, 160 gsm.

Lining: 100% taffeta polyester, 50 gsm.

Padding: 100% polyester, 200 gsm.

7 outer pockets and 1 inner pocket.

Zip fastening under studded flap.

Loins protection.

Colour: black.

Sizes: M to 3XL.

Packaging: carton of 10 pieces.

Subpackaging: individual polybag.