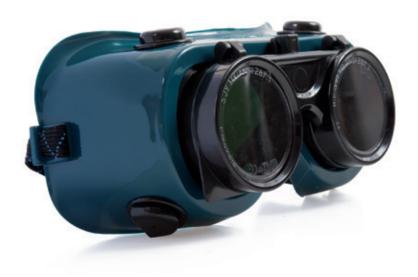

#### Google for welders.

Lens: polycarbonate.

Guard glass (colorless) + 5 tinted glass.

Flip up device: polycarbonate.
Adjustable elastic headband.

**Indirect ventilation** (4 aerators).

Sold with round lenses.

Weight: 144 g. Colour: black.

**Packaging:** carton of 120 pieces. **Subpackaging:** box of 12 pieces

(under individual polybag).

# **Advantages**

- > Ergonomic thanks to the adjustable elastic headband.
- > Breathable thanks to the 4 aerators.
- > Practical thanks to the flip up device.
- > Versatile thanks to interchangeable lenses.
- > Supplied with lenses.

## Certification

This product complies with **European Regulation (EU) 2016/425** on Personal Protective Equipment (**PPE**). **Category II.** Issued by **BSI** notified body n°2797.

EN 166: 2001 (F, optical class 1) /

EN 169: 2002 (Scale n°5) / EN 175: 1995 (F)

Download the EU declaration of conformity on http://docs.singer.fr