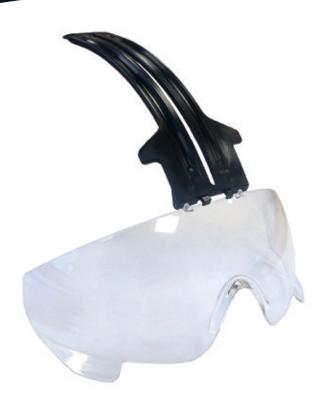

#### **Technical features**

Helmet spectacles for work at height.
Lens: one piece, polycarbonate.
Weight: 43 g.
Colour: clear (lens), black (support).
Packaging: carton of 50 pieces.
Subpackaging: under individual polybag.

#### Advantages

- > Fits in all helmets of the "ALPIN" range.
- > Resistant thanks to polycarbonate.
- > Quick and easy installation thanks to the support.
- > Foldable inside the helmet.
- > Limits fingerprints thanks to the edges for fitting the lens.
- > Can we worn over most prescription glasses.