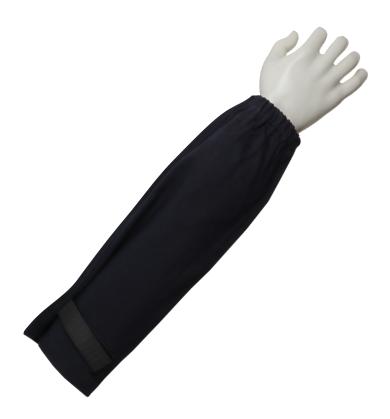

## **Technical features**

Material: 100% cotton (not fire resistant). Lenght: 40 cm. Adjustement at elbow with hook-and-loops flap. Elastic band at wrist. Colour: blue. Sold by pair. One size only. Packaging: carton of 100 pairs. Subpackaging: bag of 10 pairs.

## **Advantages**

- > Light weight and very practical.
- > Keep the sleeve correctly adjusted on the arm without excessive pressure.

This product complies with European Regulation (EU) 2016/425 on Personal Protective Equipment (PPE). Category I.