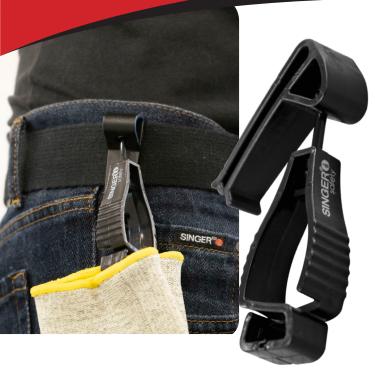

## Gloves accessories Gloves grabber

# PINCEGANTS

### >> Technische Daten/ Uses (\*)

- ✓ GLOVES GRABBER
- Heavy-duty plastic.
- Easy to attach fo example to a belt loop, or directly to your work trousers.
- ✓ Allows you to hang your gloves or any other suitable equipment.
- Very useful for all the craftsmen during their interventions on the building sites: masons, plumbers, electricians, carpenters etc.
- Avoid wearing when there is a risk of being caught by moving machinery.

#### >> Advantages

- A simple, convenient and effective way to keep your equipments on you when not in use.
- This will prevent you from dropping them, risking losing them and getting damaged.
- ✓ Very easy to attach and remove.
- Lightweight and space-saving
- Without any metal parts.
- Made in strong POM material.