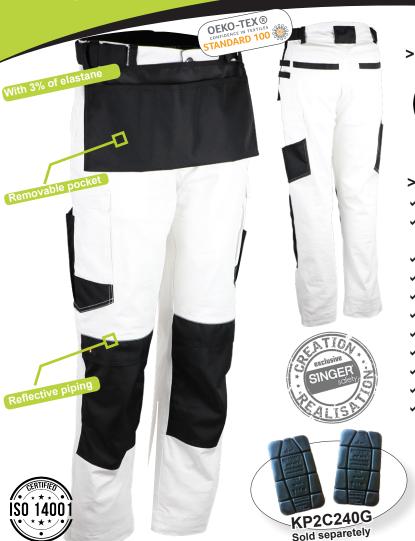

### >> Technical features

- ✓ Work trousers.
- ✓ Outside material: 97% cotton and 3% elastane, 280 gsm.
- ✓ 8 outer pockets and 1 removable tooling pocket.
- Fly with zipper and button.
- ✓ Loops for belt. Self-grip belt.
- Reinforced knee pad pockets fabric.
- Elasticated waist.
- Possibility to increase the length of the leg of 5 cm.
- ✓ Reflective piping.
- Colour: black and white.
- Sizes and packing

#### >> Main advantages

Work garments - Trousers

- Great comfort and freedom of movement with the addition of elastane which provides elasticity without compromising the robustness and resistance of the pants.
- Contrast panels providing a sober, modern and dynamic look.
- Reinforced fabric for knee pockets.
- Numerous storage pockets make work easier.
- Designed and produced in collaboration with professional painters.