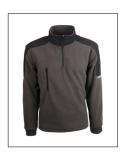

## Sweater.

**First material:** 100% polyester (polar fleece), 340 gsm. **Second material:** 94% polyester and 6% elastane

(ripstop fabric), coated with TPU, 300 gsm.

1 outer pocket. Stand-up collar with zipper, reversed.

Waist with drawcords and stoppers.
Knitted wrists. Retro-reflective lines.
Colour: taupe grey. Sizes: S to 4XL.
Packaging: carton of 10 pieces.
Subpackaging: individual polybag.

## **Advantages**

- > Resistance thanks to the material (polyester).
- > Warm thanks to the polar fleece polyester (340g/m²).
- > Better visibility thanks to reflective lines.
- > **Heat regulation** thanks to the stand-up collar with zipper.
- > Quality and safety of materials with OEKO-TEX® certification.