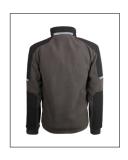

## Sweater.

**First material:** 100% polyester (polar fleece), 340 gsm. **Second material:** 94% polyester and 6% elastane

(ripstop fabric), coated with TPU, 300 gsm.

1 outer pocket. Stand-up collar with zipper, reversed.

Waist with drawcords and stoppers.
Knitted wrists. Retro-reflective lines.
Colour: taupe grey. Sizes: S to 4XL.
Packaging: carton of 10 pieces.
Subpackaging: individual polybag.

## **Advantages**

- > Resistance thanks to the material (polyester).
- > Warm thanks to the polar fleece polyester (340g/m²).
- > Better visibility thanks to reflective lines.
- > **Heat regulation** thanks to the stand-up collar with zipper.
- > Quality and safety of materials with OEKO-TEX® certification.