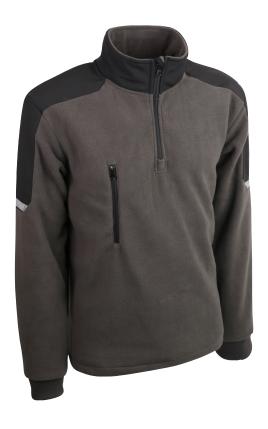

## Sweater.

**First material:** 100% polyester (polar fleece), 340 gsm. **Second material:** 94% polyester and 6% elastane

(ripstop fabric), coated with TPU, 300 gsm.

1 outer pocket. Stand-up collar with zipper, reversed.

Waist with drawcords and stoppers.
Knitted wrists. Retro-reflective lines.
Colour: taupe grey. Sizes: S to 4XL.
Packaging: carton of 10 pieces.
Subpackaging: individual polybag.

## **Advantages**

- > Resistance thanks to the material (polyester).
- > Warm thanks to the polar fleece polyester (340g/m²).
- > Better visibility thanks to reflective lines.
- > **Heat regulation** thanks to the stand-up collar with zipper.
- > Quality and safety of materials with OEKO-TEX® certification.