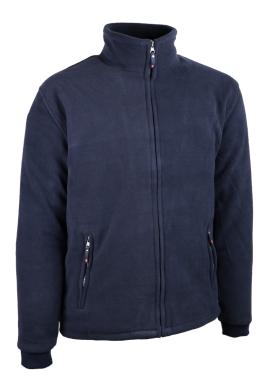

## **Technical features**

Jacket.

Material: 100% polar fleece polyester, 350 gsm.

Lining: taffeta polyester.

2 outer pockets and 1 inner pocket.

Zip fastening. Knitted wrists.

Colour: blue. Sizes: XS to 3XL.

## **Advantages**

- > Warm and comfortable thanks to material (polar fleece polyester).
- > Quality clothing and materials.
- > Quality and safety of materials with OEKO-TEX® certification.
- > Quick adjustment thanks to the zip fastening.