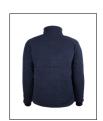

## **Technical features**

Jacket.

Material: 100% polar fleece polyester, 350 gsm.

Lining: taffeta polyester.

2 outer pockets and 1 inner pocket.

Zip fastening. Knitted wrists.

Colour: blue. Sizes: XS to 3XL.

## **Advantages**

- > Warm and comfortable thanks to material (polar fleece polyester).
- > Quality clothing and materials.
- > Quality and safety of materials with OEKO-TEX® certification.
- > Quick adjustment thanks to the zip fastening.