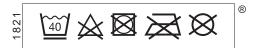

## **Technical features**

Jacket.

Material: 100% polar fleece polyester, 350 gsm.

Lining: taffeta polyester.

2 outer pockets and 1 inner pocket.

Zip fastening. Knitted wrists.

Colour: blue. Sizes: XS to 3XL.