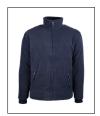

## **Technical features**

Jacket.

Material: 100% polar fleece polyester, 350 gsm.

Lining: taffeta polyester.

2 outer pockets and 1 inner pocket.

Zip fastening. Knitted wrists.

Colour: blue. Sizes: XS to 3XL.

## **Advantages**

- > Warm and comfortable thanks to material (polar fleece polyester).
- > Quality clothing and materials.
- > Quality and safety of materials with OEKO-TEX® certification.
- > Quick adjustment thanks to the zip fastening.