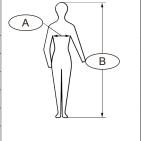

| Sizes | Chest<br>(cm)<br>(A) | Height<br>(cm)<br>(B) |
|-------|----------------------|-----------------------|
| S     | 84-96                | 160-172               |
| М     | 92-104               | 166-178               |
| L     | 100-112              | 172-184               |
| XL    | 108-120              | 180-192               |
| 2XL   | 116-128              | 188-198               |
| 3XL   | 126-138              | 192-202               |