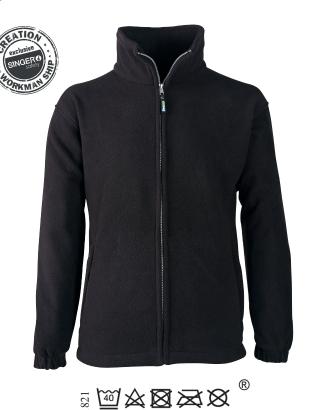

### >> Technical features

- → Polyester Polar fleece jacket.
- ✓ Unlined.
- Front zipper closing.
- ✓ 2 outer side pockets with zip.
- → Drawcord with stopper for tightening around bottom of garment.
- ✓ Elasticated wrists.
- ✓ Colour: black.
- ✓ Sizes and packings:

# >> Advantages

- Comfort and softness of Polar fleece fabric.
- → Two convenient outside pockets with zip.
- ✓ Also available in blue colour (POLKA).
- → With elasticated cuffs to prevent the cold to come in.