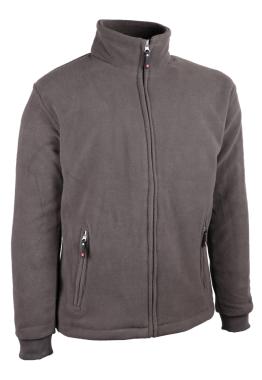

## Jacket.

Material: 100% polar fleece polyester, 350 gsm.

Lining: taffeta polyester.

2 outer pockets and 1 inner pocket.

Zip fastening. Knitted wrists.

Colour: grey. Sizes: S to 3XL.

Packaging: carton of 10 pieces. Subpackaging: individual polybag.

## **Advantages**

- > Warm and comfortable thanks to material (polar fleece polyester).
- > Quality clothing and materials.
- > Quality and safety of materials with OEKO-TEX® certification.
- > Quick adjustment thanks to the zip fastening.