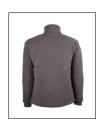

## Jacket.

Material: 100% polar fleece polyester, 350 gsm.

Lining: taffeta polyester.

2 outer pockets and 1 inner pocket.

Zip fastening. Knitted wrists.

Colour: grey. Sizes: S to 3XL.

Packaging: carton of 10 pieces. Subpackaging: individual polybag.

## **Advantages**

- > Warm and comfortable thanks to material (polar fleece polyester).
- > Quality clothing and materials.
- > Quality and safety of materials with OEKO-TEX® certification.
- > Quick adjustment thanks to the zip fastening.