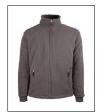

## Jacket.

Material: 100% polar fleece polyester, 350 gsm.

Lining: taffeta polyester.

2 outer pockets and 1 inner pocket.

Zip fastening. Knitted wrists.

Colour: grey. Sizes: S to 3XL.

Packaging: carton of 10 pieces. Subpackaging: individual polybag.

## **Advantages**

- > Warm and comfortable thanks to material (polar fleece polyester).
- > Quality clothing and materials.
- > Quality and safety of materials with OEKO-TEX® certification.
- > Quick adjustment thanks to the zip fastening.