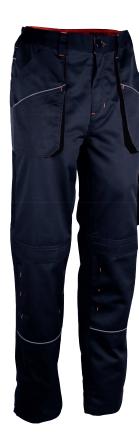

#### Work trousers.

**Material:** 65% polyester and 35% cotton, 245 gsm. Various outer pockets. Fly with zipper and button. Loops for belt. Knee pad pockets. Elasticated waist. Refl ective piping.

**Colour:** black, navy blue and orange. **Sizes:** S to 4XL. **Packaging:** carton of 10 pieces.

## Advantages

- > Light and comfortable thanks to material (polyester/cotton).
- > Functional and practical thanks to various outer pockets.
- > Quality and safety of materials with OEKO-TEX<sup>®</sup> certification.
- > Quick adjustment thanks to the elasticated waist.
- > **Better visibility** thanks to reflective piping.
- > Knee pad pockets.