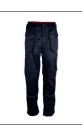

#### Work trousers.

**Material:** 65% polyester and 35% cotton, 245 gsm. Various outer pockets. Fly with zipper and button. Loops for belt. Knee pad pockets. Elasticated waist. Refl ective piping.

**Colour:** black, navy blue and orange. **Sizes:** S to 4XL. **Packaging:** carton of 10 pieces.

## Advantages

- > Light and comfortable thanks to material (polyester/cotton).
- > Functional and practical thanks to various outer pockets.
- > Quality and safety of materials with OEKO-TEX<sup>®</sup> certification.
- > Quick adjustment thanks to the elasticated waist.
- > **Better visibility** thanks to reflective piping.
- > Knee pad pockets.