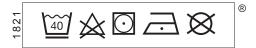

# PRAGBLE











### Area of use\*



# **Technical features**

#### Work trousers.

**Material:** 65% polyester and 35% cotton, 245 gsm. Various outer pockets. Fly with zipper and button. Loops for belt. Knee pad pockets. Elasticated waist. Refl ective piping.

**Colour:** black, navy blue and orange. **Sizes:** S to 4XL. **Packaging:** carton of 10 pieces.

Subpackaging: individual polybag.



## Advantages

- > Light and comfortable thanks to material (polyester/cotton).
- > Functional and practical thanks to various outer pockets.
- > Quality and safety of materials with OEKO-TEX<sup>®</sup> certification.
- > Quick adjustment thanks to the elasticated waist.
- > **Better visibility** thanks to reflective piping.
- > Knee pad pockets.



## Certification

This product complies with European Regulation (EU) 2016/425 on Personal Protective Equipment (PPE). Category II. Issued by CENTEXBEL, notified body n°0493.

EN 14404 : 2004



Download the EU declaration of conformity on http://docs.singer.fr