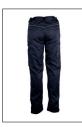

#### Work trousers.

**Material:** 65% polyester and 35% cotton, 245 gsm. Various outer pockets. Fly with zipper and button. Loops for belt. Knee pad pockets. Elasticated waist. Refl ective piping.

**Colour:** black, navy blue and orange. **Sizes:** S to 4XL. **Packaging:** carton of 10 pieces.

## Advantages

- > Light and comfortable thanks to material (polyester/cotton).
- > Functional and practical thanks to various outer pockets.
- > Quality and safety of materials with OEKO-TEX<sup>®</sup> certification.
- > Quick adjustment thanks to the elasticated waist.
- > **Better visibility** thanks to reflective piping.
- > Knee pad pockets.