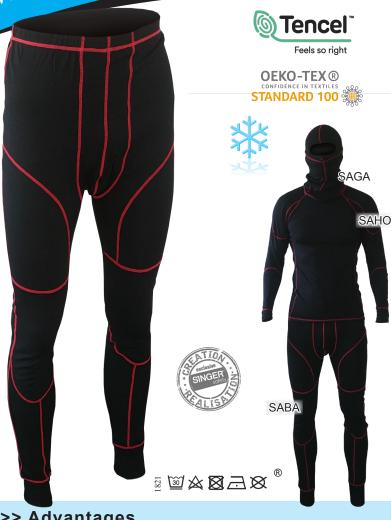

## >> Type of use (\*)

Thanks to its ultra comfortable composition and its ideal design, this long underpants will bring you all the well being and the necessary warmth during your activities in a cold environment. Agriculture, construction, industry, sport, leisure etc.

## >> Technical features

- Warm underwear.
- ✓ Long underpants with elastic at waist.
- → Composition: 46 % Tencel<sup>TM</sup> Modal 47 % Cotton

7 % Spandex.

- → Black colour. Red overstitches.
- ✓ To use with the t-shirt ref SAHO. (T-shirt and trousers sold separetely)
- ✓ Sizes: S/M, L/XL, 2XL/3XL
- Packing: carton of 10 pieces.
  - under individual polybag.

## >> Advantages

- ✓ Very light to wear.
- ✓ Mixed Tencel<sup>™</sup> Modal, Spandex (elasticity) and cotton (natural) knitted fabric to ensure an extreme comfort and warmth and great freedom in your movements.
- → Remains flexible and soft even after repeated washings.