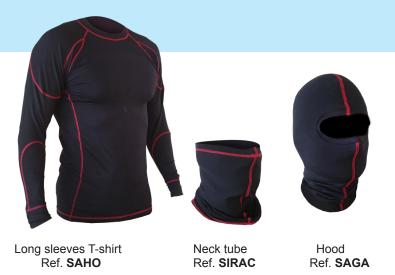

## >> Technical features

- Warm underwear.
- ✓ Long underpants with elastic at waist.
- → Composition: 46 % Tencel<sup>TM</sup> Modal 47 % Cotton

7 % Spandex.

- → Black colour. Red overstitches.
- ✓ To use with the t-shirt ref SAHO. (T-shirt and trousers sold separetely)
- ✓ Sizes: S/M, L/XL, 2XL/3XL
- Packing: carton of 10 pieces.
  - under individual polybag.