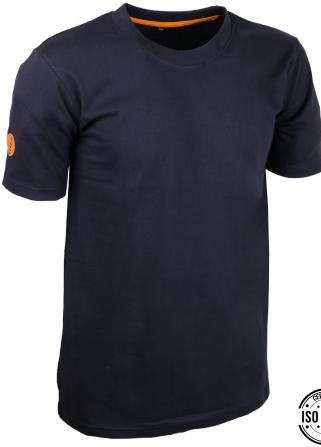

## SHIRTBLEU

## **Technical features**

T-shirt. Material: 100% cotton, 180 gsm. Colour: navy blue and orange. Sizes: S/M - L/XL - 2XL/3XL. Packaging: carton of 25 pieces. Subpackaging: individual polybag.

## **Advantages**

- > Quality clothing and materials.
- > Comfortable and breathability thanks to the cotton.
- > Reinforced sweat tape at collar.
- > Hemmed sleeves and bottom.

(\*) Example of use given as a guide only. The end user must check whether the product is suitable or not for the intended use. Before any use, read carefully the instructions enclosed with the product. **Edition CL 18/06/2021** - © **Singer® Safety**.