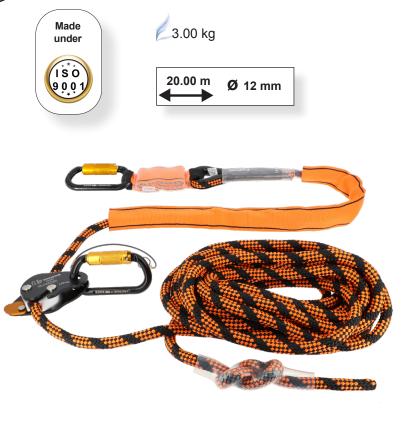

# >> Technical features

- Aluminium mobile fall arrester on rope.
- Double action closing.
- Includes a triple action aluminium captive connector OVALUX, connected by a micro-cable.
- ✓ Fall arrest device: braided polyester rope.
- ✓ Diameter: 12 mm.
- Length 20 meters.
- ✓ Weight: 3.00 kg.
- Packing: carton of 10 pieces.
  under individual polybag.

#### >> Advantages

- ✓ Includes a triple action aluminium captive connector OVALUX, connected by a micro-cable.
- ✓ Fluid on ascent and descent, with no action required from the user.
- Includes an energy absorber protected by a 30 cm sheath.
- ISO 9001 certified manufacturing.