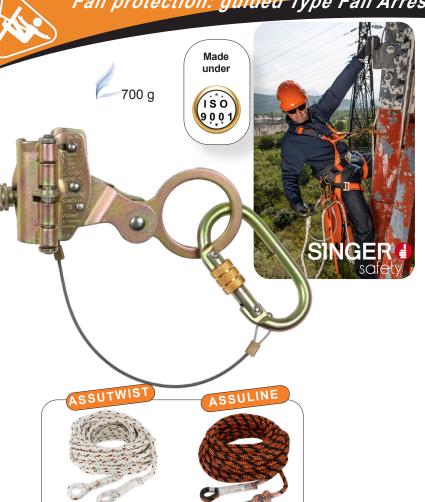

## >> Technical features

- ✓ Steel mobile fall arrester on rope. Double action closing.
- ✓ Includes a steel screw captive connectors OVABASE, connected with a micro-cable.
- ✓ Use with ASSUTWIST or ASSULINE rope (Not included).
- ✓ Weight: 700 g.
- → Packing:
  - carton of 5 units.
  - boxes of 1 unit.

## >> Advantages

- → Fluid on ascent and descent, with no action required from the user.
- ✓ With anti-panic function.
- → Can work either on 12 or 14 mm diameter anchorage line.
- ✓ ISO 9001 certified manufacturing.

## >> Conformity

This product has been tested according to the following European standard:

- EN 353-2: 2002. Personal Protective Equipment Against Falls From A Height.-

Part 2: Guided Type Fall Arresters Including A Flexible Anchor Line