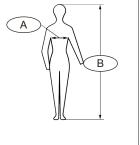

| Sizes | Chest (cm) (A) | Height (cm) (B) |
|-------|----------------|-----------------|
| 2XS   | 74-86          | 152-164         |
| XS    | 78-90          | 156-170         |
| S     | 84-96          | 160-172         |
| М     | 92-104         | 166-178         |
| L     | 100-112        | 172-184         |
| XL    | 108-120        | 180-192         |
| 2XL   | 116-128        | 188-198         |
| 3XL   | 126-138        | 192-202         |