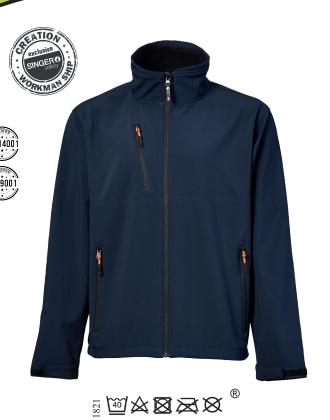

# >> Type of use (\*)

Protection against wind and humidity. Ideal Softshell Jacket for a variety of outdoor pursuits. For the construction and building sectors, for logistics, agriculture, industry... For artisans and workers, (bricklayers, carpenters, painters...), for drivers, for outdoor activities...

### >> Technical features

- ✓ Soft outdoor windbreaker vest in Softshell fabric with micro fleece lining.
- Front waterproof zip closing.
- ✓ Straight collar. Adjustable wrists.
- ✓ Inside tightening waist with elastic drawstring and stoppers.
- → Colour: blue. Orange contrasts.
- ✓ Sizes and packings:

## >> Advantages

- Very light wear.
- Outdoor profile.
- ▼ The innovative material of this garment provides a very good elasticity and a high sensation of comfort.
- Comfortable micro Polar fleece finish inside.
- → Water-repellent soft fabric. Waterproof zippers.