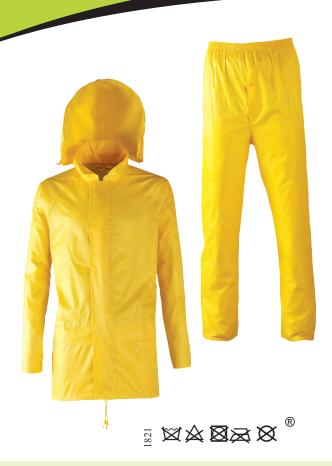

## >> Technical features

- ✓ Soft rainwear set (jacket + trousers)
- → P.V.C material coated on a polyester liner.
- Jacket: With fixed hood rolled in collar. (with drawcord adjustment) Zipper under flap with press-studs. 2 front pockets with flap. Ventilated back. Drawcords at waist.
- → Trousers: Fly-front with snap. Elasticated waist. Bottom leg adjustement with snaps. Hand side slitting.
- ✓ Colour: yellow.
- Sizes and packings:

### >> Advantages

- ✓ Lightness, softness and comfort of the fabric. Careful workmanship.
- ✓ Includes a fixed hood rolled into collar of the jacket.
- Front zipper with flap and taped seams for excellent impermeability.
- → Packed in individual plastic bag with zipper.