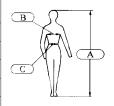

| Size | Height<br>(A) (cm) | Chest<br>(B) (cm) | Waist (C)<br>(cm) |
|------|--------------------|-------------------|-------------------|
| М    | 166-178            | 92-104            | 80-92             |
| L    | 172-184            | 100-112           | 88-100            |
| XL   | 180-182            | 108-120           | 96-108            |
| XXL  | 188-198            | 116-128           | 104-116           |
| XXXL | 192-202            | 126-138           | 112-124           |