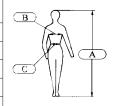

| Size | Height<br>(A) (cm) | Chest<br>(B) (cm) | Waist (C)<br>(cm) |
|------|--------------------|-------------------|-------------------|
| М    | 166-178            | 92-104            | 80-92             |
| L    | 172-184            | 100-112           | 88-100            |
| XL   | 180-182            | 108-120           | 96-108            |
| XXL  | 188-198            | 116-128           | 104-116           |
| XXXL | 192-202            | 126-138           | 112-124           |