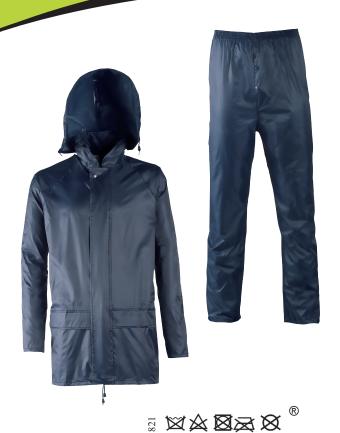

## >> Technical features

- → Soft rainwear set (jacket + trousers)
- → P.V.C material coated on a polyester liner.
- Jacket: With fixed hood rolled in collar. (with drawcord adjustment)Zipper under flap with press-studs. 2 front pockets with flap.Ventilated back. Drawcords at waist.
- Trousers: Fly-front with snap. Elasticated waist. Bottom leg adjustement with snaps. Hand side slitting.
- **✓ Colour:** blue colour.
- Sizes and packings:

### >> Advantages

- ✓ Lightness, softness and comfort of the fabric. Careful workmanship.
- ✓ Includes a fixed hood rolled into collar of the jacket.
- Front zipper with flap and taped seams for excellent impermeability.
- ✔ Packed in individual plastic bag with zipper.