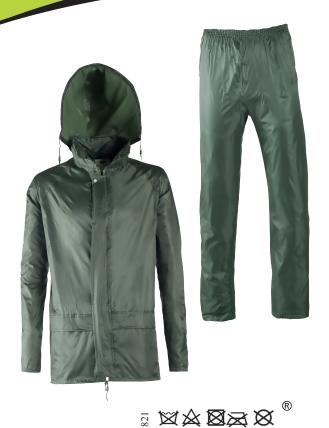

## >> Technical features

- ✓ Soft rainwear set (jacket + trousers)
- → P.V.C material coated on a polyester liner.
- Jacket: With fixed hood rolled in collar. (with drawcord adjustment)Zipper under flap with press-studs. 2 front pockets with flap.Ventilated back. Drawcords at waist.
- → Trousers: Fly-front with snap. Elasticated waist. Bottom leg adjustement with snaps. Hand side slitting.
- ✓ Colour: green.
- ✓ Sizes and packings:

### >> Advantages

- ✓ Lightness, softness and comfort of the fabric. Careful workmanship.
- ✓ Includes a fixed hood rolled into collar of the jacket.
- Front zipper with flap and taped seams for excellent impermeability.
- ✔ Packed in individual plastic bag with zipper.