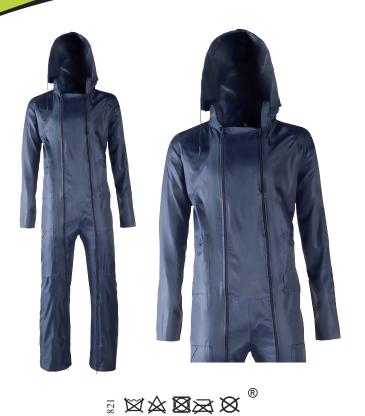

#### >> Technical features

- ✓ Rain coverall.
- → Polyester with P.V.C coating.
- → Double zipper closure.
- Fixed hood rolled into collar with drawstrings.
- 2 chest pockets with zip.
- ✓ 2 waist pockets with flap.
- ✓ Elastic at back.
- ✓ Colour: blue.
- ✓ Sizes and packings:

# >> Advantages

- ✓ Lightness and softness of the fabric. Careful workmanship.
- ✓ Includes a fixed hood rolled into collar of the jacket.
- → Taped seams for excellent impermeability.
- → Packed in individual plastic bag with zipper.