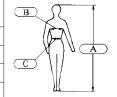

| Size | Height<br>(A) (cm) | Chest<br>(B) (cm) | Waist (C)<br>(cm) |
|------|--------------------|-------------------|-------------------|
| М    | 166-178            | 92-104            | 80-92             |
| L    | 172-184            | 100-112           | 88-100            |
| XL   | 180-182            | 108-120           | 96-108            |
| XXL  | 188-198            | 116-128           | 104-116           |