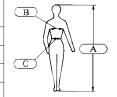

| Size | Height (A) (cm) | Chest<br>(B) (cm) | Waist (C)<br>(cm) |
|------|-----------------|-------------------|-------------------|
| М    | 166-178         | 92-104            | 80-92             |
| L    | 172-184         | 100-112           | 88-100            |
| XL   | 180-182         | 108-120           | 96-108            |
| XXL  | 188-198         | 116-128           | 104-116           |