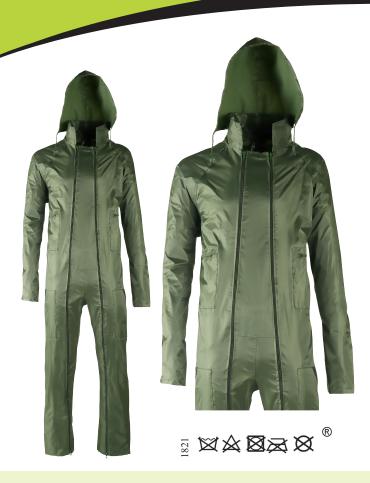

## >> Type of use (\*)

Protection against foul weather (rain).

Maintenance of parks and gardens. Road maintenance. Agriculture. Grape picking. Outdoor activities. Market gardening. Fishing....

### >> Technical features

- ✔ Rain coverall.
- → Polyester with P.V.C coating.
- → Double zipper closure.
- → Fixed hood rolled into collar with drawstrings.
- 2 chest pockets with zip.
- ✓ 2 waist pockets with flap.
- ✓ Elastic at back.
- ✓ Colour: green.
- ✓ Sizes and packings:

## >> Advantages

- ✓ Lightness and softness of the fabric. Careful workmanship.
- ✓ Includes a fixed hood rolled into collar of the jacket.
- → Taped seams for excellent impermeability.
- → Packed in individual plastic bag with zipper.